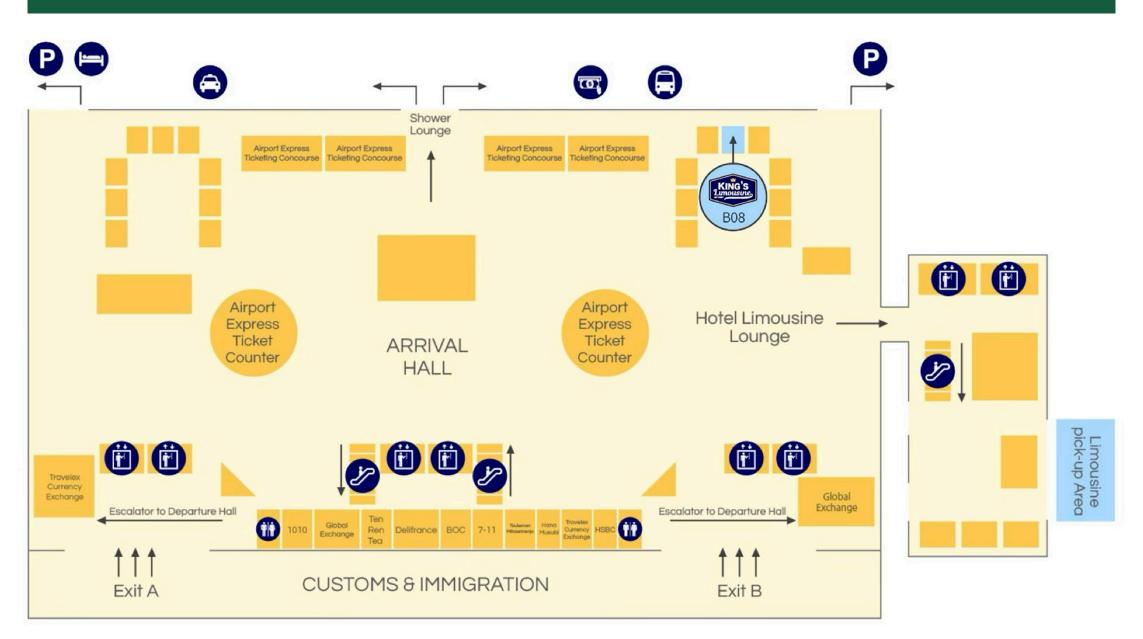

### 1. Private Limousine

- · HK\$880 one way (4-seater)
- · HK\$880 one way (6-seater)

\*Overnight surcharge applies at HK\$200 one way at 00:00 - 06:59 hrs.

Staff from limousine company will greet you at counter B08 (Arrival Hall B area) after customs. Waiting time up to maximum 60 minutes after your flight landing time. Surcharge applies thereafter.

Please see the map below for the location of limousine lounge.

# HONG KONG INTERNATIONAL AIRPORT ARRIVAL HALL (LEVEL 5)