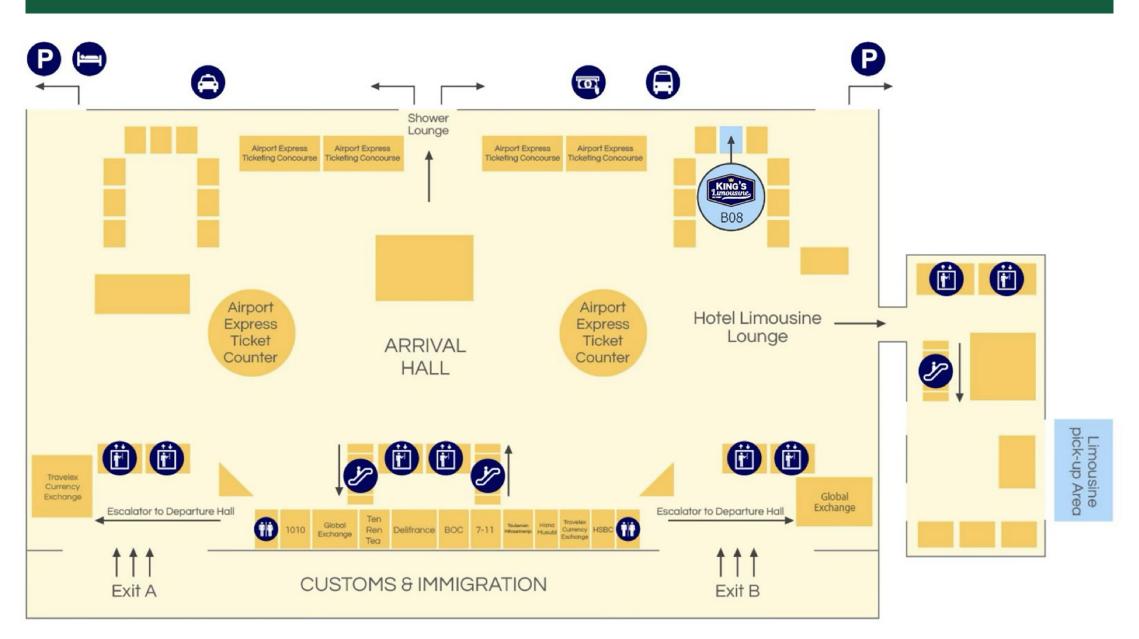

### 1. Private Limousine

- · HK\$850 one way (4-seater)
- · HK\$850 one way (6-seater)

\*Overnight surcharge applies at HK\$200 one way at 00:00 – 06:59 hrs.

Staff from limousine company will greet you at counter B08 (Arrival Hall B area) after customs. Waiting time up to maximum 60 minutes after your flight landing time. Surcharge applies thereafter.

Please see the map below for the location of limousine lounge.

# HONG KONG INTERNATIONAL AIRPORT ARRIVAL HALL (LEVEL 5)