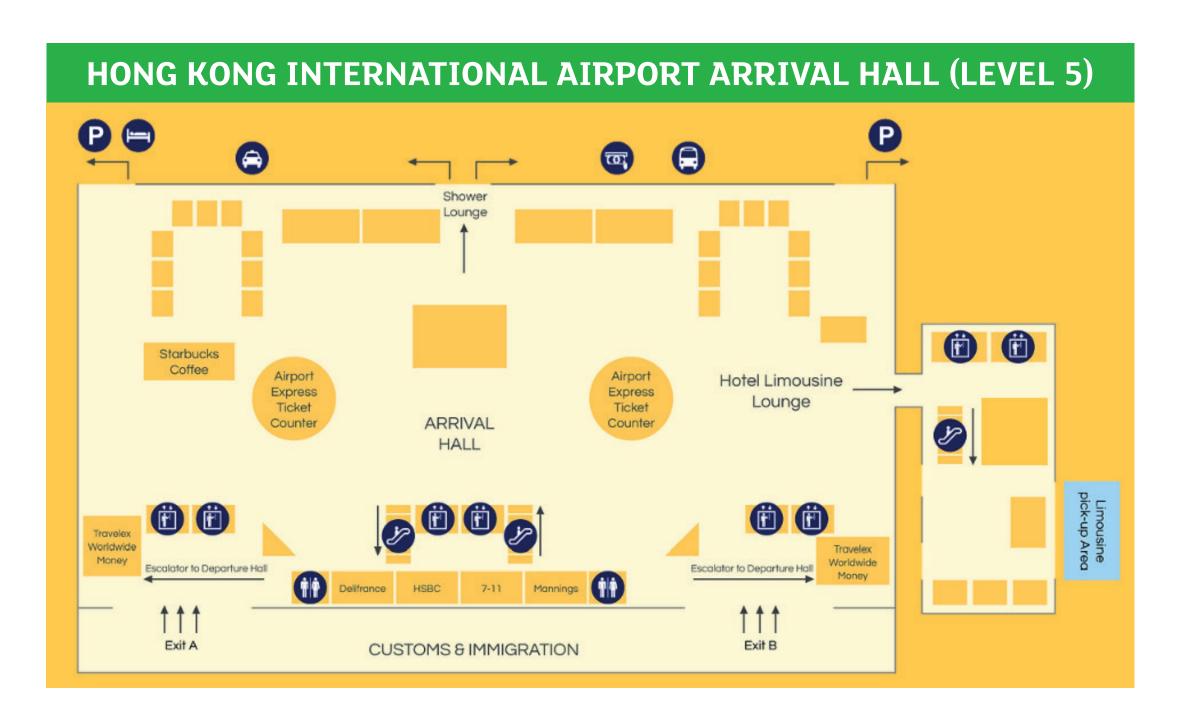

(6-seater)

\*Overnight surcharge applies at HK\$200 one way at 00:00 - 06:59 hrs.

Staff from limousine company will greet you with welcome signage at arrival hall.

Waiting time up to maximum 60 minutes after your flight landing time. Surcharge applies thereafter.

## 2. Public Railway - Airport Express Line

From the airport to Kowloon Station at HK\$105 (Smart ticket) / HK\$100 (Octopus card), public taxi is available from Kowloon Station to the hotel at approximately HK\$80.

## 3. Public Taxi

From the airport to the hotel or the hotel to the airport approximately HK\$300 (Fare includes charges for 2 pieces of luggage).

- \*Please note prices are subject to change without prior notice.
- \*Overtime surcharge applies.

Please see the map below for the location of limousine lounge.